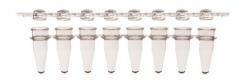

## PRODUCT DESCRIPTION

8 strips 0,2ml PCR tubes + 8 strips domed caps x1250

## **SPECIFICATIONS**

- \*\* Angularly attached caps 0,2ml PCR tubes prevent cap lids and hinges from interfering with each other, allowing for easier operation in an SBS format rack.
- \*\* Ultra-thin walls ensure efficient thermal transfer and maximum yield, yet are strong enough to prevent crushing.
- \*\* Clear tubes provide high clarity for visualizing contents.